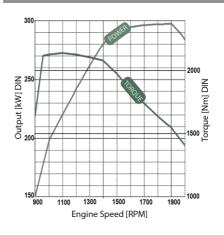

#### ENGINE

| Mitsubishi Fuso OM457-T3 12L (Euro V) |                                |  |  |  |
|---------------------------------------|--------------------------------|--|--|--|
| Configuration:                        | 6 Cyl. In-line                 |  |  |  |
| Туре:                                 | OHV, 4 Valve, Waste Gate Turbo |  |  |  |
|                                       | with Intercooler               |  |  |  |
| Displacement:                         | 11967 cc                       |  |  |  |
| Bore x Stroke:                        | 128 mm x 155 mm                |  |  |  |
| Power (DIN nett):                     | 295kW @ 1900 rpm               |  |  |  |
|                                       | (JIS Gross: 410 ps*)           |  |  |  |
| Torque (DIN nett):                    | 2000 Nm @ 1100 rpm             |  |  |  |
|                                       | (JIS Gross: 1495 lb/ft*)       |  |  |  |

## OM457 ENGINE PERFORMANCE

## TRANSMISSION

2200 rpm

18.5:1

Euro V