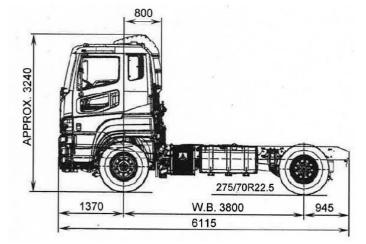

#### DIMENSIONS (MM

| Wheel Base:     | 3800 |
|-----------------|------|
| Overall Length: | 6115 |
| Cab to Axle:    | 3100 |
| Rear Overhang:  | 945  |
| Overall Height: | 3240 |
| Overall Width:  | 2490 |

# 10.5 Chassis cab drawings

#### FP54SGR3VFAA