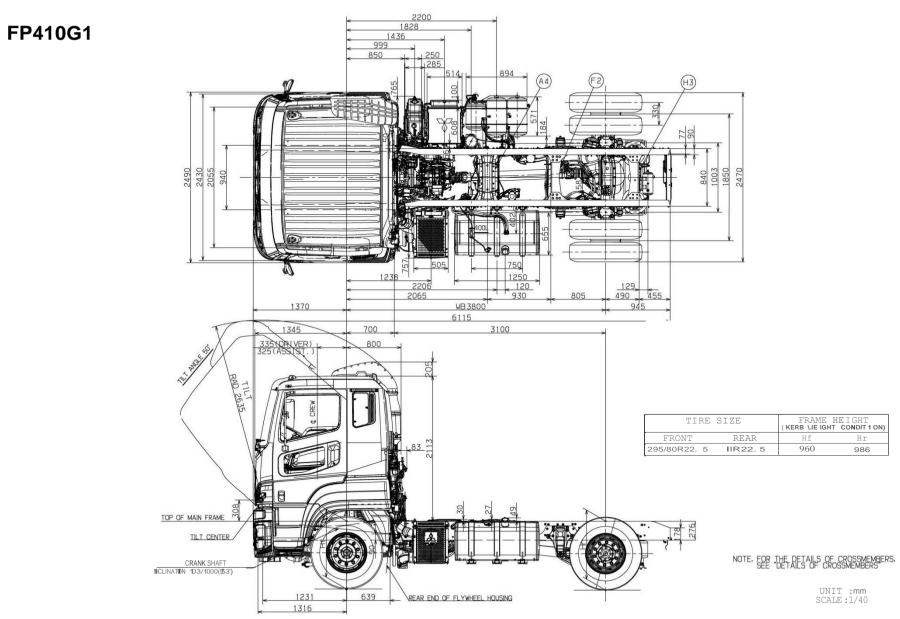

#### DIMENSIONS (MM

| Wheel Base:     | 3800 |
|-----------------|------|
| Overall Length: | 6115 |
| Cab to Axle:    | 3100 |
| Rear Overhang:  | 945  |
| Overall Height: | 3240 |
| Overall Width:  | 2490 |

# 10.5 Chassis cab drawings

#### FP54SGR3VFAA